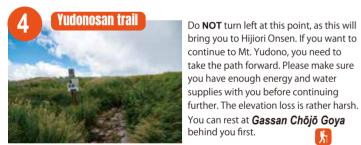

you have enough energy and water supplies with you before continuing further. The elevation loss is rather harsh.

behind you first.

# You can rest at **Gassan Chōjō Goya**

turn right to go to Mt. Yudono)