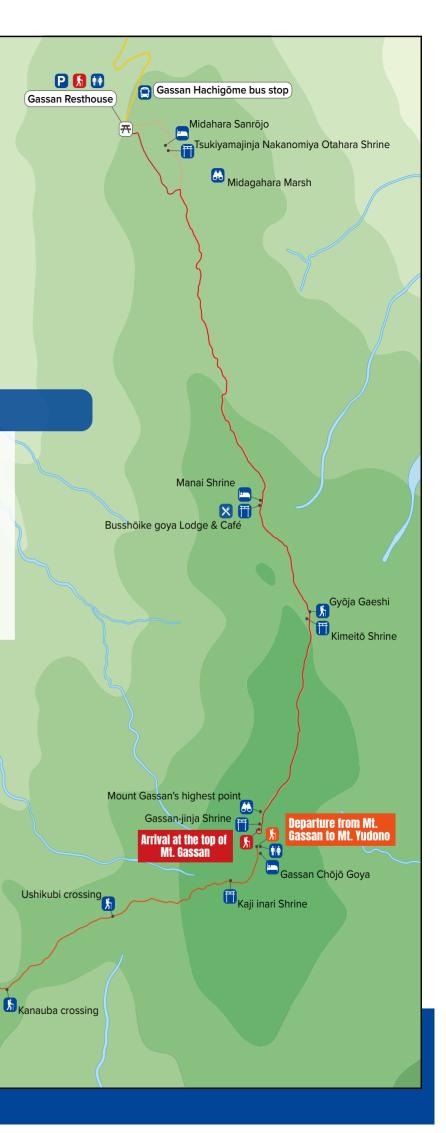

# **Hiking map** Mt. Gassan & Mt. Yudono

This is where the bus to **Gassan** Hachigome will drop you. Inside the building, you will find a small restaurant/café, souvenirs and equipment (sunhats, sunglasses...). The toilet are located in the other building facing Gassan Resthouse.

## 🕒 P 🖪 🗰

This little mountain lodge serves meals, snacks and drinks to the hikers. It is also a mountain lodging option for those who wish to stay for the night in Mt. Gassan. We ask for the visitors who wish to take a rest or eat their lunch box nside to buy a little something inside the shop as a participation for the inn's naintenance fees. 🔀 🔄 🗎

This is the final step of Mt. Gassan's hiking trail. Nearby, you will find toilet

and a resting area called Gassan Chōjō Gova. They provide food and lodging. You can continue further to Mt. Yudono or go back to Tsuruoka, or also try the other hiking trails (not included in this brochure). 🛗 🗙 📼 👫 🗰

# Legend

Distance: 10.5 km Elevation gain: around 550 meters Elevation loss: around 1050 meters **Required time:** 2 hours and half (Gassan trail) 3 hours (Yudonosan trail)

For inquiries in English, please contact us at:

# You can rest at **Gassan Chōjō Goya**

turn right to go to Mt. Yudono)