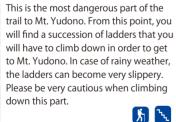

you have enough energy and water supplies with you before continuing further. The elevation loss is rather harsh.

behind you first.