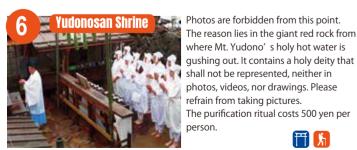

This is the final step of Mt. Gassan's hiking trail. Nearby, you will find toilet

and a resting area called Gassan Chōjō Gova. They provide food and lodging. You can continue further to Mt. Yudono or go back to Tsuruoka, or also try the other hiking trails (not included in this brochure). 🛗 🗙 📼 👫 🗰