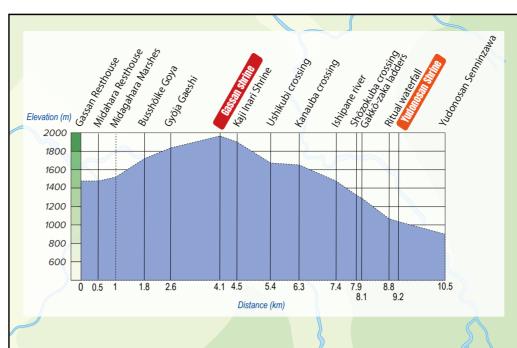

# Legend

Distance: 10.5 km Elevation gain: around 550 meters Elevation loss: around 1050 meters **Required time:** 2 hours and half (Gassan trail) 3 hours (Yudonosan trail)

For inquiries in English, please contact us at: