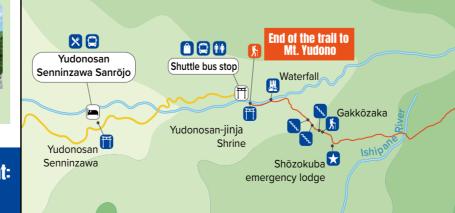

This is the final step of Mt. Gassan's hiking trail. Nearby, you will find toilet

and a resting area called Gassan Chōjō Gova. They provide food and lodging. You can continue further to Mt. Yudono or go back to Tsuruoka, or also try the other hiking trails (not included in this brochure). 🛗 🗙 📼 👫 🗰

# You can rest at **Gassan Chōjō Goya**

turn right to go to Mt. Yudono)