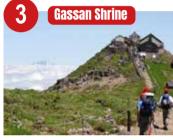

This is the final step of Mt. Gassan's hiking trail. Nearby, you will find toilet

and a resting area called Gassan Chōjō Gova. They provide food and lodging. You can continue further to Mt. Yudono or go back to Tsuruoka, or also try the other hiking trails (not included in this brochure). 🛗 🗙 📼 👫 🗰