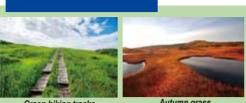

### You will see...

Green hiking tracks Autumn grass From mid-September to Octobe From July to early September

**Hiking season:** 

July 1st - September 15th\*

\* Hiking trails are practicable until Early

October but the buildings (lodges,